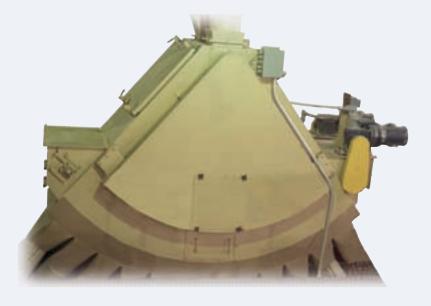

## **Swing Spout Distributor**

- Distribute product from multiple sources simultaneously to a common set of destinations using a single spout to each bin.
- Reduced spouting requirements.
- Less spouting congestion.
- Eliminate product carry-over from multiple discharge conveyors.

## **Features**

- Single, double or triple swing spout configurations
- Heavy duty construction
- Large inspection doors
- Heavy duty positioning drives
- Advanced PLC position control
- Absolute position feedback eliminates relative position count
- Accurate positioning in both directions
- Efficient positioning direction control for quick position changes
- Continuous sensor and position monitoring, complete with alarms for dependable position control
- Optional network interface to plant automation