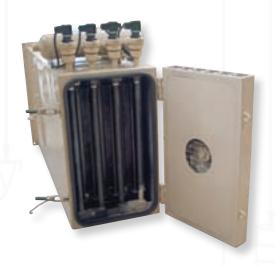

# Spot Filter

## **Localized Dust Control**

## **Features**

- Compact assembly
- Economical localized dust control
- Dust returned to source for no waste
- Heavy duty construction
- Built-in fan
- Optional fan silencer
- Envelope filter bags
- Sequential timer control for reverse air jet filter cleaning valves
- Each bag is cleaned individually for minimal dust collecting distruption on a cleaning cycle

#### Standard Size:

- 1 ½ HP fan
- 800 CFM at 4" w.c.
- 58 ft² filter media

Vertical Configuration

Elevator Vent Configuration