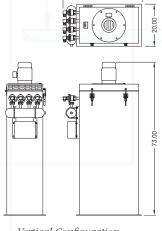

#### Standard Size:

- 1 ½ HP fan
- 800 CFM at 4" w.c.
- 58 ft² filter media

Vertical Configuration

Elevator Vent Configuration