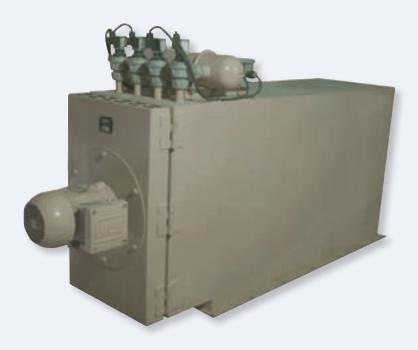

# Spot Filter

## **Localized Dust Control**

## **Features**

- Compact assembly
- Economical localized dust control
- Dust returned to source for no waste
- Heavy duty construction
- Built-in fan
- Optional fan silencer
- Envelope filter bags
- Sequential timer control for reverse air jet filter cleaning valves
- Each bag is cleaned individually for minimal dust collecting distruption on a cleaning cycle