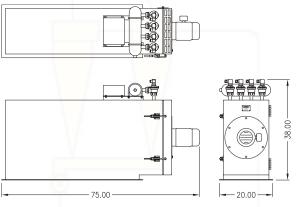

#### Standard Size:

- 1 ½ HP fan
- 800 CFM at 4" w.c.
- 58 ft² filter media

Vertical Configuration

Elevator Vent Configuration