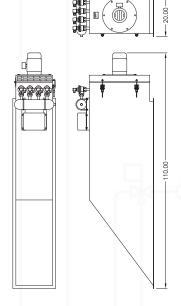

#### Standard Size:

- 1 ½ HP fan
- 800 CFM at 4" w.c.
- 58 ft² filter media

Vertical Configuration

Elevator Vent Configuration